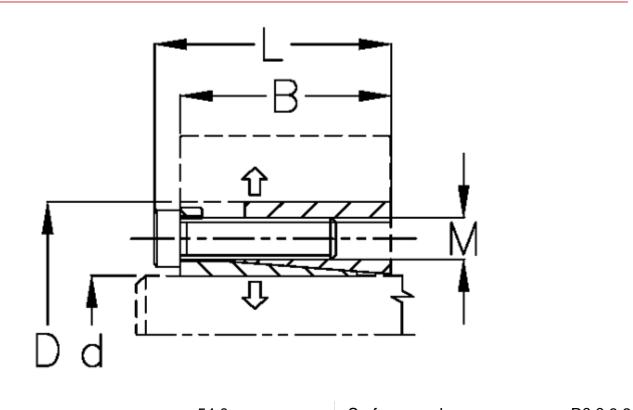

## **Measures**

| B mm                                        | = 54.0             | Surface roughness                   | = R? ? 3.2 µn |
|---------------------------------------------|--------------------|-------------------------------------|---------------|
| d H8 mm                                     | = 150              | T N m torque                        | = 30000       |
| D mm                                        | = 200              | Ts N m bolt tightening torque = 185 |               |
| Fit tolerance                               | = Aksel h8, Nav H8 |                                     |               |
| F kN torque                                 | = 400              |                                     |               |
| Lmm                                         | = 68               |                                     |               |
| M mm                                        | = M14              |                                     |               |
| P N/mm2 surface pressure on shaft/hub = 155 |                    |                                     |               |